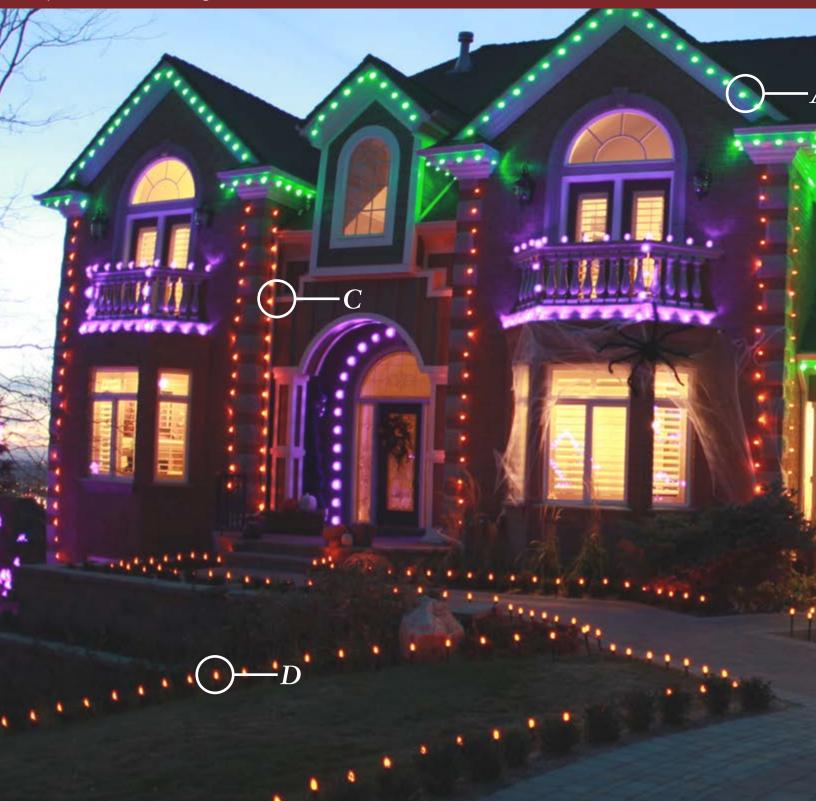

Halloween

Add some spooky lighting to your home for Halloween! Elevate your traditional "pumplin for for for for for the second these lights to further your Halloween spirit. The green, purple, andorange lights hung along the roofline, on trees, and on accent features of your home give offthe perfect eerie feeling of Halloween.

A = C9 Green LED Mini Bulbs • LED-C9-GRN-SMDB = C7 Purple LED Bulbs • LED-C7-PUR-SMDC = C7 Orange LED Bulbs • LED-C7-ORG-SMDD = 5" Universal Light Stake (w/C7 Orange Bulbs) • 39021

ackyard Add-Ons

A = Durabright 5MM Teal Conical LED Mini Strand • 220022 B = Durabright 5MM Red Conical LED Mini Strand • 220012 C = Durabright 5MM Pure White LED Mini Strand • 220021 D = 5MM Red Conical LED Mini Strand • 45602R-B E = 5MM Multi Conical LED Mini Strand • 45617R-B F = 5MM Blue Conical LED Mini Strand • 45611R-B