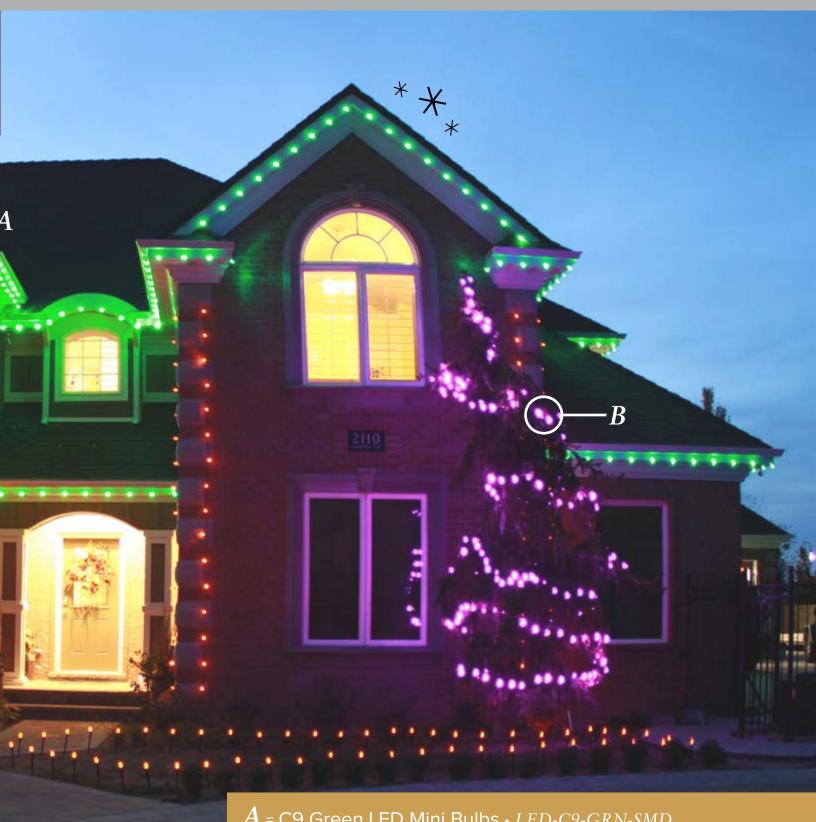

Halloween

Add some spooky lighting to your home for Halloween! Elevate your traditional "pumplin for for for for for the second these lights to further your Halloween spirit. The green, purple, andorange lights hung along the roofline, on trees, and on accent features of your home give offthe perfect eerie feeling of Halloween.

A = C9 Green LED Mini Bulbs • LED-C9-GRN-SMDB = C7 Purple LED Bulbs • LED-C7-PUR-SMDC = C7 Orange LED Bulbs • LED-C7-ORG-SMDD = 5" Universal Light Stake (w/C7 Orange Bulbs) • 39021

ackyard Add-Ons

A = Durabright 5MM Teal Conical LED Mini Strand • 220022 B = Durabright 5MM Red Conical LED Mini Strand • 220012 C = Durabright 5MM Pure White LED Mini Strand • 220021 D = 5MM Red Conical LED Mini Strand • 45602R-B E = 5MM Multi Conical LED Mini Strand • 45617R-B F = 5MM Blue Conical LED Mini Strand • 45611R-B