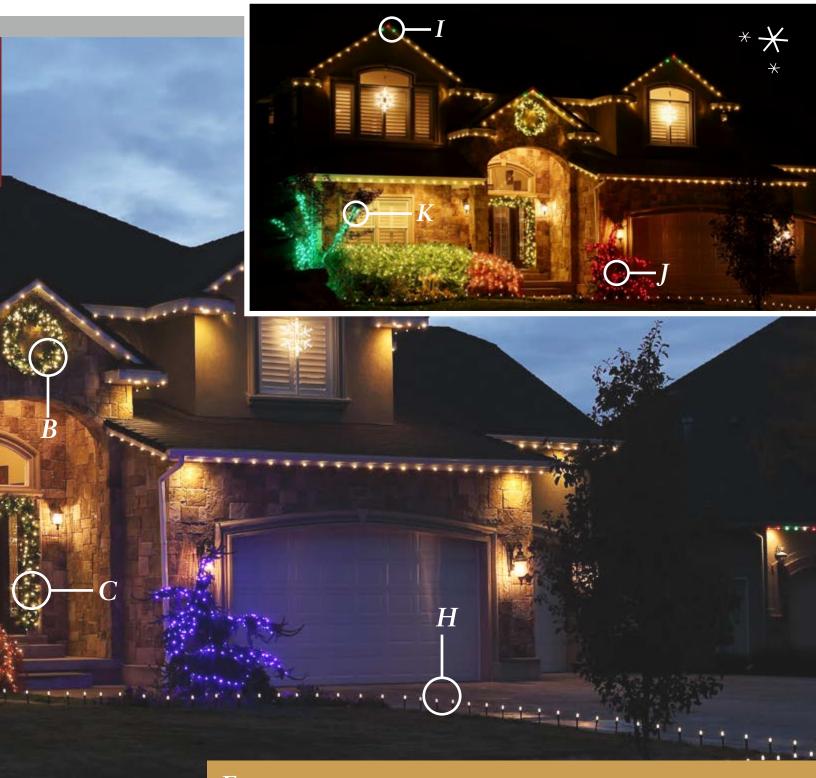

\* Cool Winter \*\*

Who said having a Blue Christmas is a bad thing? Our " $\int daf \int daf daf dag$ " look incorporates various shades of blue and purple, creating a cohesive, icy look to any home. These hues paired with the Pure White LED Snowflake and lights along the roofline add the perfect accents to complete this look!

A = C9 Pure White LED Bulbs • LED-C9-PW-SMDB = 24" Pure White Snowflake Motif • CSLED-8024-PWC = 5MM Multi Conical LED Mini Strand • 45617R-BD = Purple LED Net Lights • LEDNET-PUR \*E = 5MM Teal Conical LED Mini Strand • 456149R-BF = 5MM Purple Conical LED Mini Strand • 45612R-BG = 5" Universal Light Stake (w/C7 Bulbs) • 39021