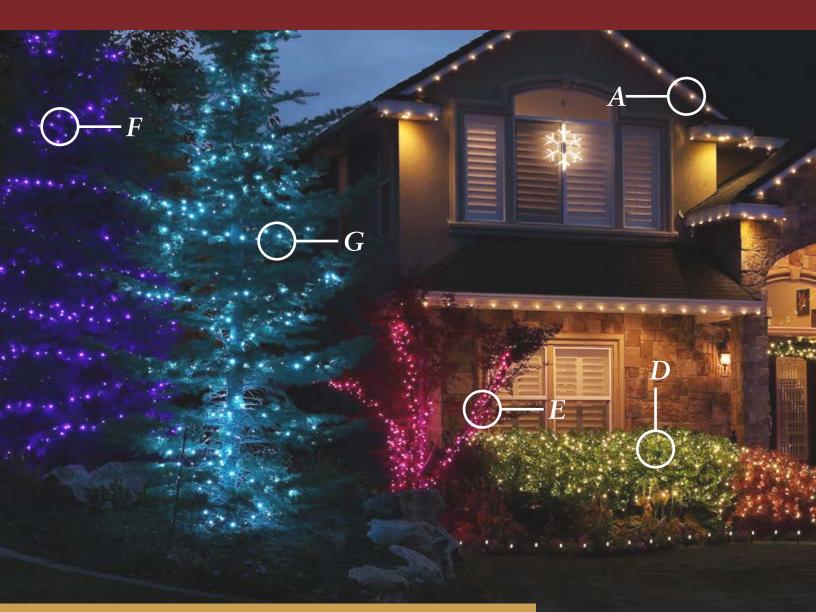

Winter Wonderland

Spread Christmas cheer by turning your home into a winter wonderland! The bright colors in this look give off a fresh, crisp colorful Christmas décor style. Nothing says "*mumy & might*" like pink, purple, and blue lights! These colors paired with our Sun Warm White lights along the roofline create the perfect Winter Wonderland in your front yard!

A = C9 Sun Warm White LED Bulbs • *LED-C9-SWW-SMD*  B = 24' Pre-Lit Wreath • LEDWREATH-24-H C = 9'x14" Pre-Lit Garland • *LEDGAR-914-H*  D = Sun Warm White LED Net Lights • *LEDNET-SWW* \* Orange LED Net Lights • *LEDNET-ORG* E = 5MM Pink Conical LED Mini Strand • 45661R-B

F = 5MM Purple Conical LED Mini Strand  $\cdot 45612R$ -BG = 5MM Teal Conical LED Mini Strand  $\cdot 456149R$ -BH = 5" Universal Light Stake (w/C7 Sun Warm White Bulbs)  $\cdot 39021$ I = C9 Green LED Bulbs  $\cdot LED$ -C9-GRN-SMDJ = 5MM Red Conical LED Mini Strand  $\cdot 45602R$ -BK = 5MM Green Conical LED Mini Strand  $\cdot 45614R$ -B