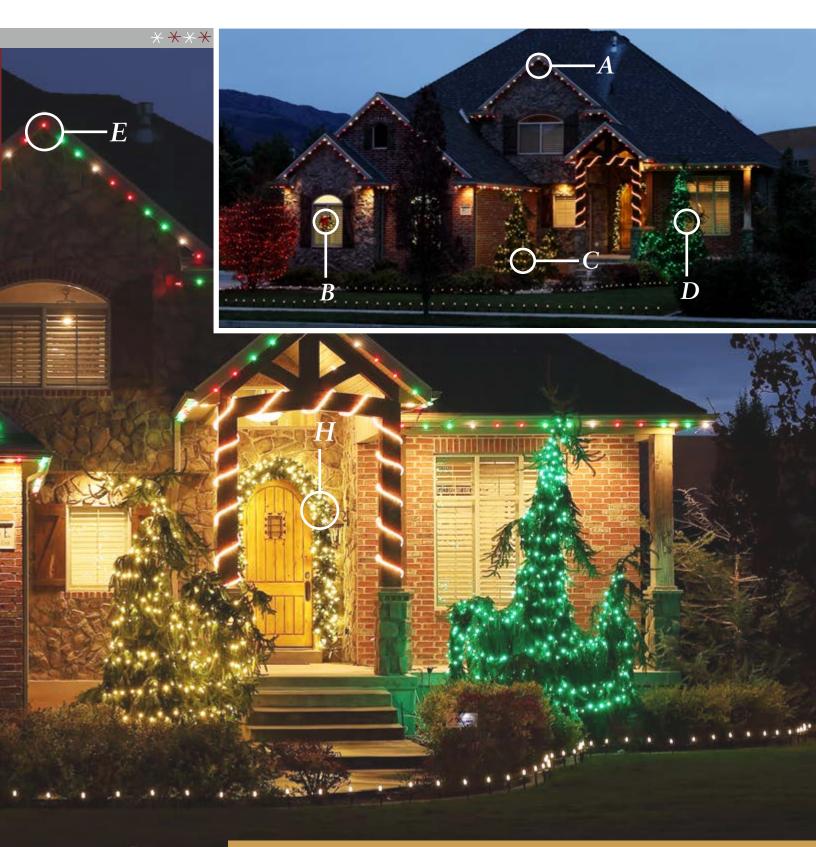

## SEASONAL SOURCE®

Inspiration & Look Book

.......

Traditional

This look captures exactly what comes to mind when you think of " his max lights". Traditional designs contain colors such as Sun Warm White, Red, and Green. These colors are repeated throughout the greenery, specialty lighting, and lights along the roofline, trees & shrubs, and in the ground giving you the cozy, Christmas feel. You can never go wrong with a traditional lighting style that is sure to last the test of time!

 $B = 5^{\circ} \text{ Universal Light Stake (w/C7 SWW Bulbs)} \cdot 39021$   $C = 5\text{MM Sun Warm White Conical LED Mini Strand} \cdot 45695R-B$   $D = 9^{\circ} \times 14^{\circ} \text{ Pre-Lit Garland} \cdot LEDGAR-914-H$   $E = 36^{\circ} \text{ Pre-Lit Wreath} \cdot LEDWREATH36-H$   $F = 24^{\circ} \text{ Pre-Lit Wreath} \cdot LEDWREATH-24-H$   $G = 18^{\circ} \times 35^{\circ} \text{ Deluxe Wired Red Velvet Bow} \cdot BOW-1835-W$   $H = 48^{\circ} \text{ Pre-Lit Wreath} \cdot LEDWREATH-48-H$ 