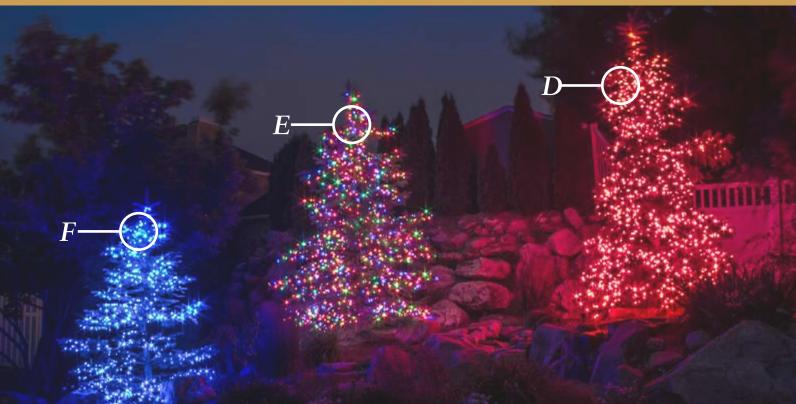

A = C9 Green LED Mini Bulbs • LED-C9-GRN-SMDB = C7 Purple LED Bulbs • LED-C7-PUR-SMDC = C7 Orange LED Bulbs • LED-C7-ORG-SMDD = 5" Universal Light Stake (w/C7 Orange Bulbs) • 39021

ackyard Add-Ons

A = Durabright 5MM Teal Conical LED Mini Strand • 220022 B = Durabright 5MM Red Conical LED Mini Strand • 220012 C = Durabright 5MM Pure White LED Mini Strand • 220021 D = 5MM Red Conical LED Mini Strand • 45602R-B E = 5MM Multi Conical LED Mini Strand • 45617R-B F = 5MM Blue Conical LED Mini Strand • 45611R-B