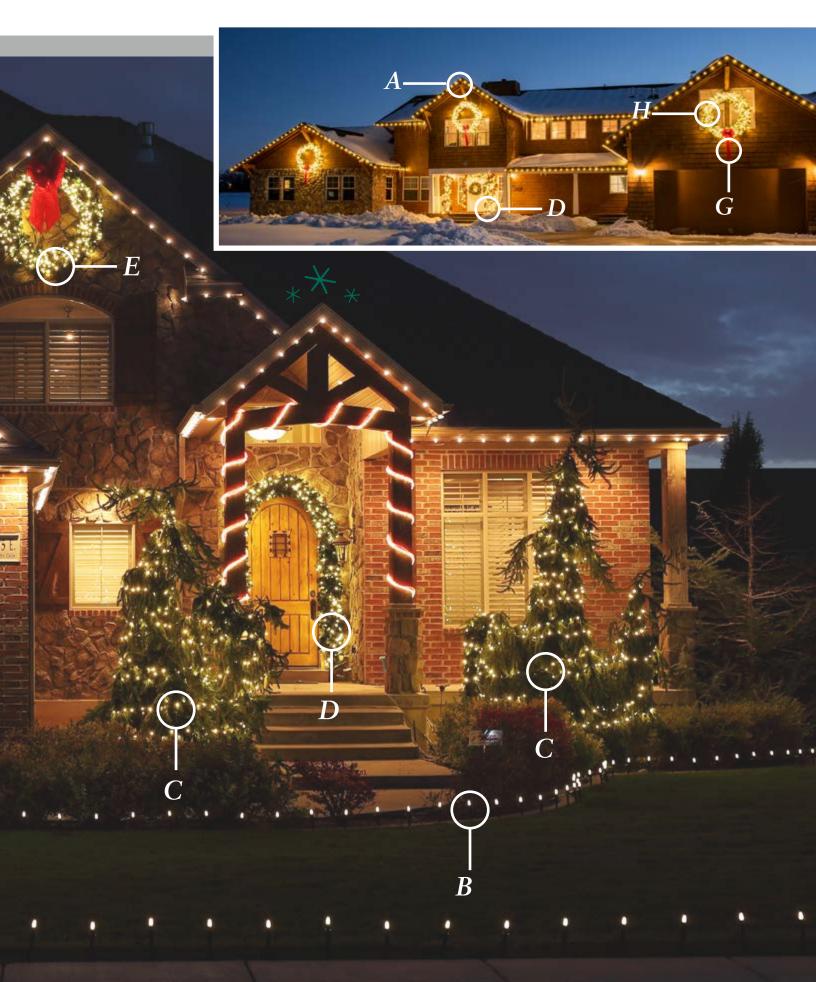

 $B = 5^{\circ} \text{ Universal Light Stake (w/C7 SWW Bulbs)} \cdot 39021$   $C = 5\text{MM Sun Warm White Conical LED Mini Strand} \cdot 45695R-B$   $D = 9^{\circ} \times 14^{\circ} \text{ Pre-Lit Garland} \cdot LEDGAR-914-H$   $E = 36^{\circ} \text{ Pre-Lit Wreath} \cdot LEDWREATH36-H$   $F = 24^{\circ} \text{ Pre-Lit Wreath} \cdot LEDWREATH-24-H$   $G = 18^{\circ} \times 35^{\circ} \text{ Deluxe Wired Red Velvet Bow} \cdot BOW-1835-W$   $H = 48^{\circ} \text{ Pre-Lit Wreath} \cdot LEDWREATH-48-H$ 