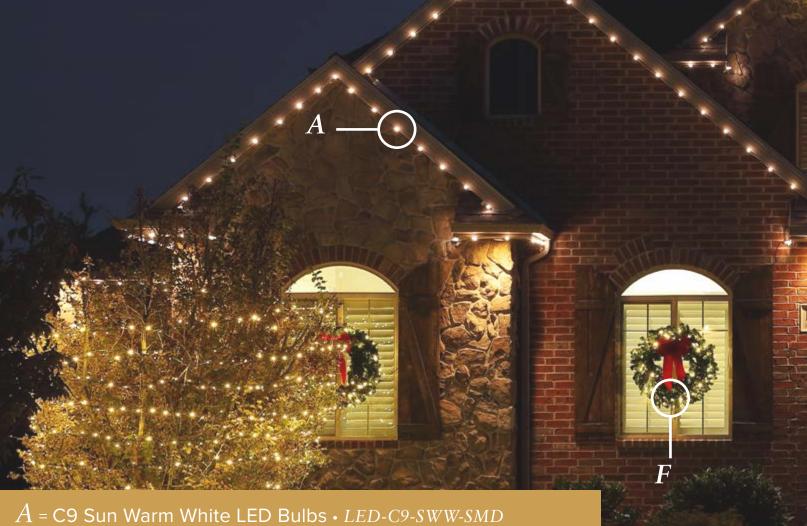

## SEASONAL SOURCE®

Inspiration & Look Book

.......

Traditional

This look captures exactly what comes to mind when you think of " his max lights". Traditional designs contain colors such as Sun Warm White, Red, and Green. These colors are repeated throughout the greenery, specialty lighting, and lights along the roofline, trees & shrubs, and in the ground giving you the cozy, Christmas feel. You can never go wrong with a traditional lighting style that is sure to last the test of time!

A = C9 Sun Warm White LED Bulbs • *LED-C9-SWW-SMD*  B = 24' Pre-Lit Wreath • LEDWREATH-24-H C = 9'x14" Pre-Lit Garland • *LEDGAR-914-H*  D = Sun Warm White LED Net Lights • *LEDNET-SWW* \* Orange LED Net Lights • *LEDNET-ORG* E = 5MM Pink Conical LED Mini Strand • 45661R-B