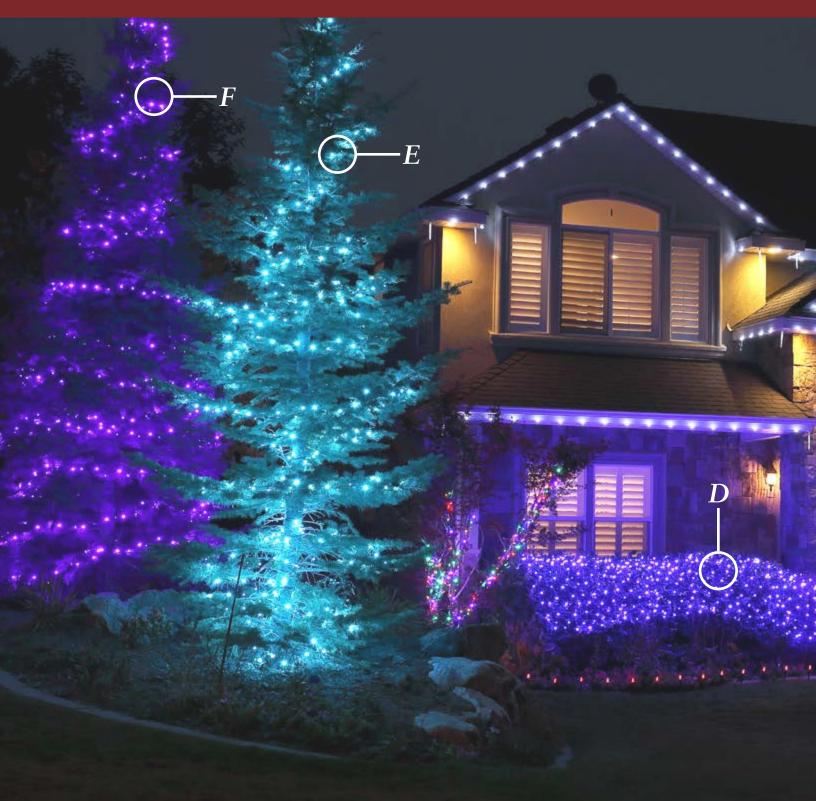

Winter Wonderland

Spread Christmas cheer by turning your home into a winter wonderland! The bright colors in this look give off a fresh, crisp colorful Christmas décor style. Nothing says "*mumy & might*" like pink, purple, and blue lights! These colors paired with our Sun Warm White lights along the roofline create the perfect Winter Wonderland in your front yard!

F = 5MM Purple Conical LED Mini Strand  $\cdot 45612R$ -BG = 5MM Teal Conical LED Mini Strand  $\cdot 456149R$ -BH = 5" Universal Light Stake (w/C7 Sun Warm White Bulbs)  $\cdot 39021$ I = C9 Green LED Bulbs  $\cdot LED$ -C9-GRN-SMDJ = 5MM Red Conical LED Mini Strand  $\cdot 45602R$ -BK = 5MM Green Conical LED Mini Strand  $\cdot 45614R$ -B