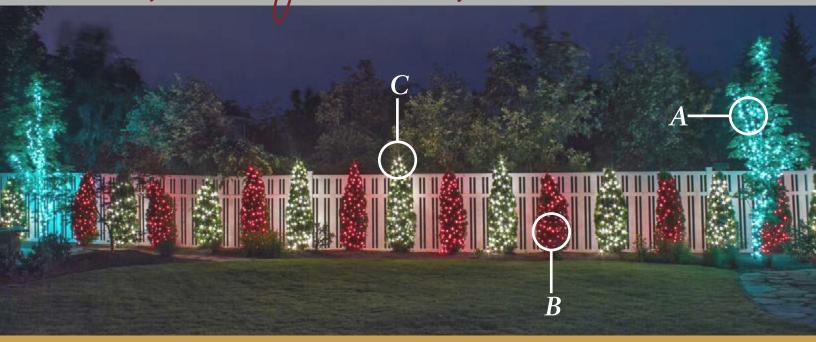

A = C9 Green LED Mini Bulbs • LED-C9-GRN-SMDB = C7 Purple LED Bulbs • LED-C7-PUR-SMDC = C7 Orange LED Bulbs • LED-C7-ORG-SMDD = 5" Universal Light Stake (w/C7 Orange Bulbs) • 39021

ackyard Add-Ons

A = Durabright 5MM Teal Conical LED Mini Strand • 220022 B = Durabright 5MM Red Conical LED Mini Strand • 220012 C = Durabright 5MM Pure White LED Mini Strand • 220021 D = 5MM Red Conical LED Mini Strand • 45602R-B E = 5MM Multi Conical LED Mini Strand • 45617R-B F = 5MM Blue Conical LED Mini Strand • 45611R-B